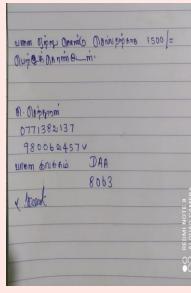

#### **SPENT DETAILS AND BILL**

Project: Special COVID - 19 Food Distribution project

Total Spent: 219,500.00

| No | Details                        | Income     | Spent      |
|----|--------------------------------|------------|------------|
| A  | Income                         |            |            |
| A1 | Donors contribution            | 77,500.00  |            |
| A2 | Donors contribution            | 137,000.00 |            |
| A3 | KKM Contribution               | 5,000.00   |            |
| В  | Spent                          |            |            |
| B1 | Rice                           |            | 77,500.00  |
| B2 | Packing                        |            | 137,000.00 |
| В3 | Konavil & Utrupulam travelling |            | 1,500.00   |
| B4 | Maruthanagar travelling        |            | 3,500.00   |
| С  | Total                          | 219,500.00 | 219,500.00 |