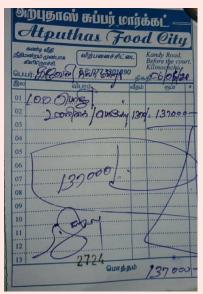

#### **SPENT DETAILS AND BILL**

Project: Special COVID - 19 Food Distribution project

Total Spent: 219,500.00

| No | Details                        | Income     | Spent      |
|----|--------------------------------|------------|------------|
| A  | Income                         |            |            |
| A1 | Donors contribution            | 77,500.00  |            |
| A2 | Donors contribution            | 137,000.00 |            |
| A3 | KKM Contribution               | 5,000.00   |            |
| В  | Spent                          |            |            |
| B1 | Rice                           |            | 77,500.00  |
| B2 | Packing                        |            | 137,000.00 |
| В3 | Konavil & Utrupulam travelling |            | 1,500.00   |
| B4 | Maruthanagar travelling        |            | 3,500.00   |
| С  | Total                          | 219,500.00 | 219,500.00 |