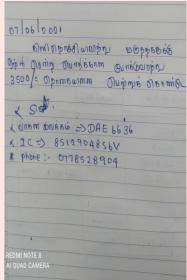

#### **SPENT DETAILS AND BILL**

Project: Special COVID - 19 Food Distribution project

Total Spent: 219,500.00

| No | Details                        | Income     | Spent      |
|----|--------------------------------|------------|------------|
| A  | Income                         |            |            |
| A1 | Donors contribution            | 77,500.00  |            |
| A2 | Donors contribution            | 137,000.00 |            |
| A3 | KKM Contribution               | 5,000.00   |            |
| В  | Spent                          |            |            |
| B1 | Rice                           |            | 77,500.00  |
| B2 | Packing                        |            | 137,000.00 |
| В3 | Konavil & Utrupulam travelling |            | 1,500.00   |
| B4 | Maruthanagar travelling        |            | 3,500.00   |
| С  | Total                          | 219,500.00 | 219,500.00 |