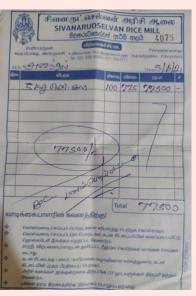

#### **SPENT DETAILS AND BILL**

Project: Special COVID - 19 Food Distribution project

Total Spent: 219,500.00

| No | Details                        | Income     | Spent      |
|----|--------------------------------|------------|------------|
| A  | Income                         |            |            |
| A1 | Donors contribution            | 77,500.00  |            |
| A2 | Donors contribution            | 137,000.00 |            |
| A3 | KKM Contribution               | 5,000.00   |            |
| В  | Spent                          |            |            |
| B1 | Rice                           |            | 77,500.00  |
| B2 | Packing                        |            | 137,000.00 |
| В3 | Konavil & Utrupulam travelling |            | 1,500.00   |
| B4 | Maruthanagar travelling        |            | 3,500.00   |
| С  | Total                          | 219,500.00 | 219,500.00 |